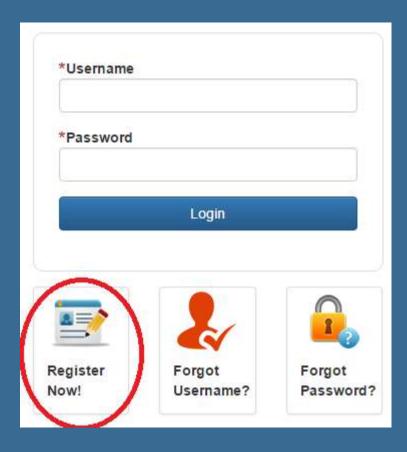

**Gateway Registration Tutorial** 

#### NAVIGATE TO THE NURSE GATEWAY

- Open a desktop browser (such as Internet Explorer/Edge, Chrome, or Firefox) and navigate to the Nurse Gateway.
- https://gateway.licensure.msbn.ms.gov/

## **CLICK REGISTER NOW**



### **USER INFORMATION**

Fill in name, date of birth and social security number. Click next to continue.



### **CONTACT INFORMATION**

Fill in phone and email information on this screen. Click next to continue.



### **ADDRESS INFORMATION**

Fill in applicable address information. It is important to read this page carefully. Click next to continue.

| *Street Address:                                                                                                                                                                                                                                                                                           |   |          |
|---------------------------------------------------------------------------------------------------------------------------