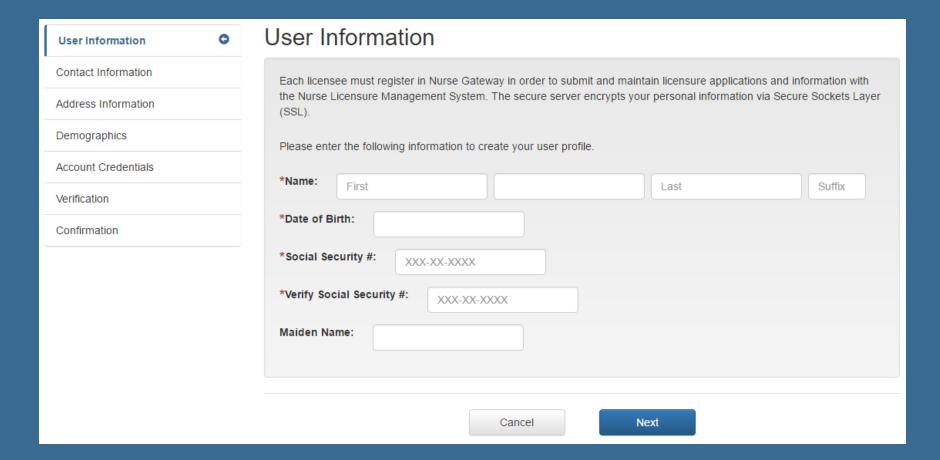

### **USER INFORMATION**

Fill in name, date of birth and social security number. Click next to continue.