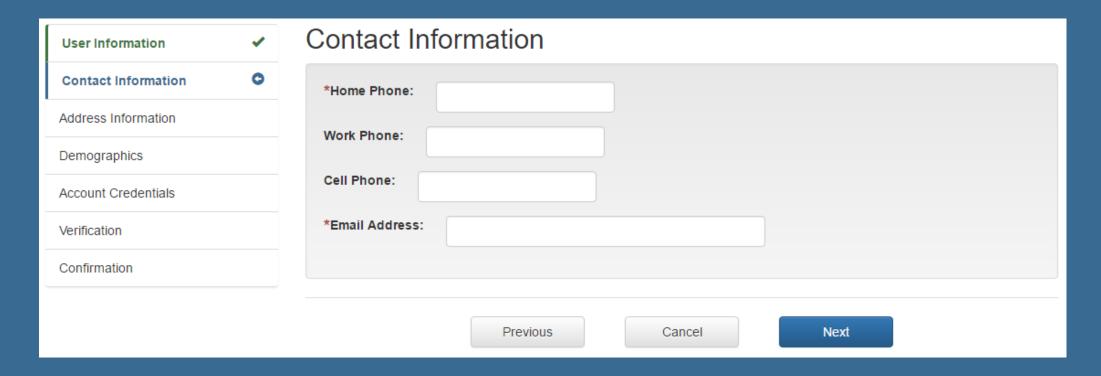

### **CONTACT INFORMATION**

Fill in phone and email information on this screen. Click next to continue.