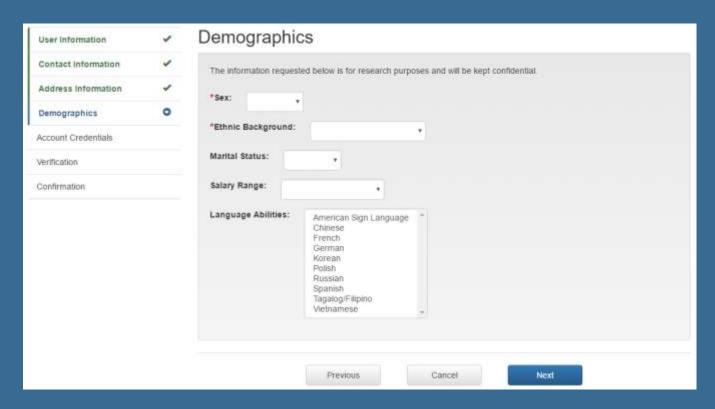

## **DEMOGRAPHICS**

Fill in basic demographic information on this page. Click next to continue.